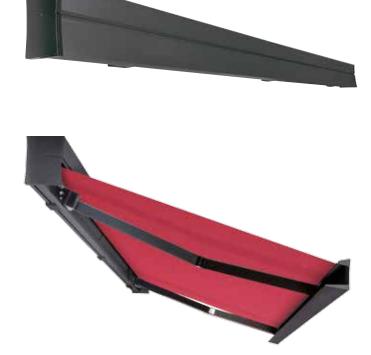

### Winner of the 2010 Red dot design award, SHAN is the state-of-the-art of the cassette awnings.

When it comes to your house, you want a cassette awning that works perfectly and that shades without compromising the aesthetic line. SHAN meets all these requirements and fully integrates with the architecture. SHAN, no compromise on performance, no compromise on design. Because of its marked shape and design, SHAN can only be installed on wall and is only motorized. It is a furnishing object that matches aesthetic and functionality: SHAN, always groundbreaking. The D.T.S. system (Dynamic Tipping System) allows the tipping of the support when the awning is retracting, maintaining a perfect closure of the cassette. The special gasket along the whole terminal profile makes the awning watertight and ensures a silent closure. A single section is up to 7 meters with and can reach a 4,15 meters projection; it can be coupled up to 10 meters with one single fabric.

#### **General features**

- Class 2 wind resistance according to European standard EN 13561 (600x365 cm)
- Retractable arm awning with cassette
- Only wall installation
- Inclination ranges between 0° and 40°
- Roller tube 80 mm
- Arm URBAN with DATSystem
- Maximum sizes of a single section: 700x415 cm
- Only motorized
- Continuous micrometric regulation of inclination
- Certified Italian Stainless steel screws and pins
- Certified by TÜV Rheinland
- Design patented
- 2010 Red Dot Design Award winner