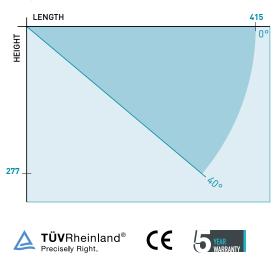

#### **Projection and inclination**

#### **General features**

- Class 2 wind resistance according to European standard EN 13561 (600x365 cm)
- Retractable arm awning with cassette
- Only wall installation
- Inclination ranges between 0° and 40°
- Roller tube 80 mm
- Arm URBAN with DATSystem
- Maximum sizes of a single section: 700x415 cm
- Only motorized
- Continuous micrometric regulation of inclination
- Certified Italian Stainless steel screws and pins
- Certified by TÜV Rheinland
- Design patented
- 2010 Red Dot Design Award winner