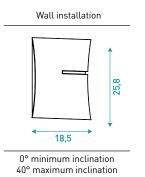

#### Awning sizes with folded arms

#### **General features**

- Class 2 wind resistance according to European standard EN 13561 (600x365 cm)
- Retractable arm awning with cassette
- Only wall installation
- Inclination ranges between 0° and 40°
- Roller tube 80 mm
- Arm URBAN with DATSystem
- Maximum sizes of a single section: 700x415 cm
- Only motorized
- Continuous micrometric regulation of inclination
- Certified Italian Stainless steel screws and pins
- Certified by TÜV Rheinland
- Design patented
- 2010 Red Dot Design Award winner